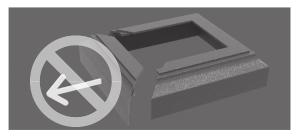

Flange Cover is assembled, place fingers inside, PULL UP and push out, TWIST to separate the 2 piece flange. Never pull straight apart.

INS-OPTIMUM-FLANGECOVER

011922

Flange Cover is assembled, place fingers inside, PULL UP and push out, TWIST to separate the 2 piece flange. Never pull straight apart.