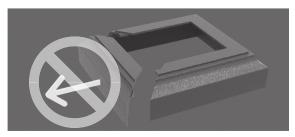

Flange Cover is assembled, place fingers inside, PULL UP and push out, TWIST to separate the 2 piece flange. Never pull straight apart.

INS-OPTIMUM-FLANGECOVER

011922

Flange Cover is assembled, place fingers inside, PULL UP and push out, TWIST to separate the 2 piece flange. Never pull straight apart.