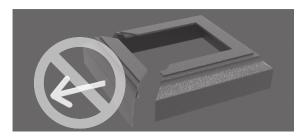

Flange Cover is assembled, place fingers inside, PULL UP and push out, TWIST to separate the 2 piece flange. Never pull straight apart.

INS-OPTIMUM-FLANGECOVER

011922

Flange Cover is assembled, place fingers inside, PULL UP and push out, TWIST to separate the 2 piece flange. Never pull straight apart.