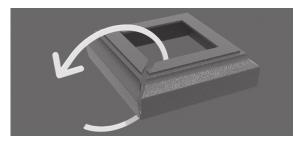

Flange Cover is assembled, place fingers inside, PULL UP and push out, TWIST to separate the 2 piece flange. Never pull straight apart.

INS-OPTIMUM-FLANGECOVER

011922

Flange Cover is assembled, place fingers inside, PULL UP and push out, TWIST to separate the 2 piece flange. Never pull straight apart.