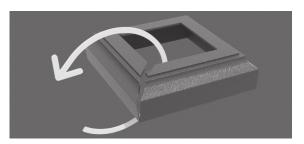

Flange Cover is assembled, place fingers inside, PULL UP and push out, TWIST to separate the 2 piece flange. Never pull straight apart.

INS-OPTIMUM-FLANGECOVER

011922

Flange Cover is assembled, place fingers inside, PULL UP and push out, TWIST to separate the 2 piece flange. Never pull straight apart.