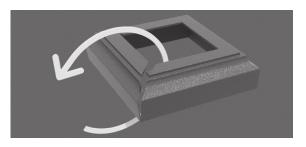

Flange Cover is assembled, place fingers inside, PULL UP and push out, TWIST to separate the 2 piece flange. Never pull straight apart.

INS-OPTIMUM-FLANGECOVER

011922

Flange Cover is assembled, place fingers inside, PULL UP and push out, TWIST to separate the 2 piece flange. Never pull straight apart.