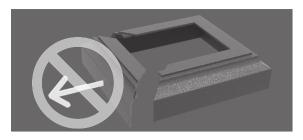

Flange Cover is assembled, place fingers inside, PULL UP and push out, TWIST to separate the 2 piece flange. Never pull straight apart.

INS-OPTIMUM-FLANGECOVER

011922

Flange Cover is assembled, place fingers inside, PULL UP and push out, TWIST to separate the 2 piece flange. Never pull straight apart.