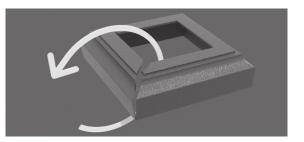

Flange Cover is assembled, place fingers inside, PULL UP and push out, TWIST to separate the 2 piece flange. Never pull straight apart.

INS-OPTIMUM-FLANGECOVER

011922

Flange Cover is assembled, place fingers inside, PULL UP and push out, TWIST to separate the 2 piece flange. Never pull straight apart.